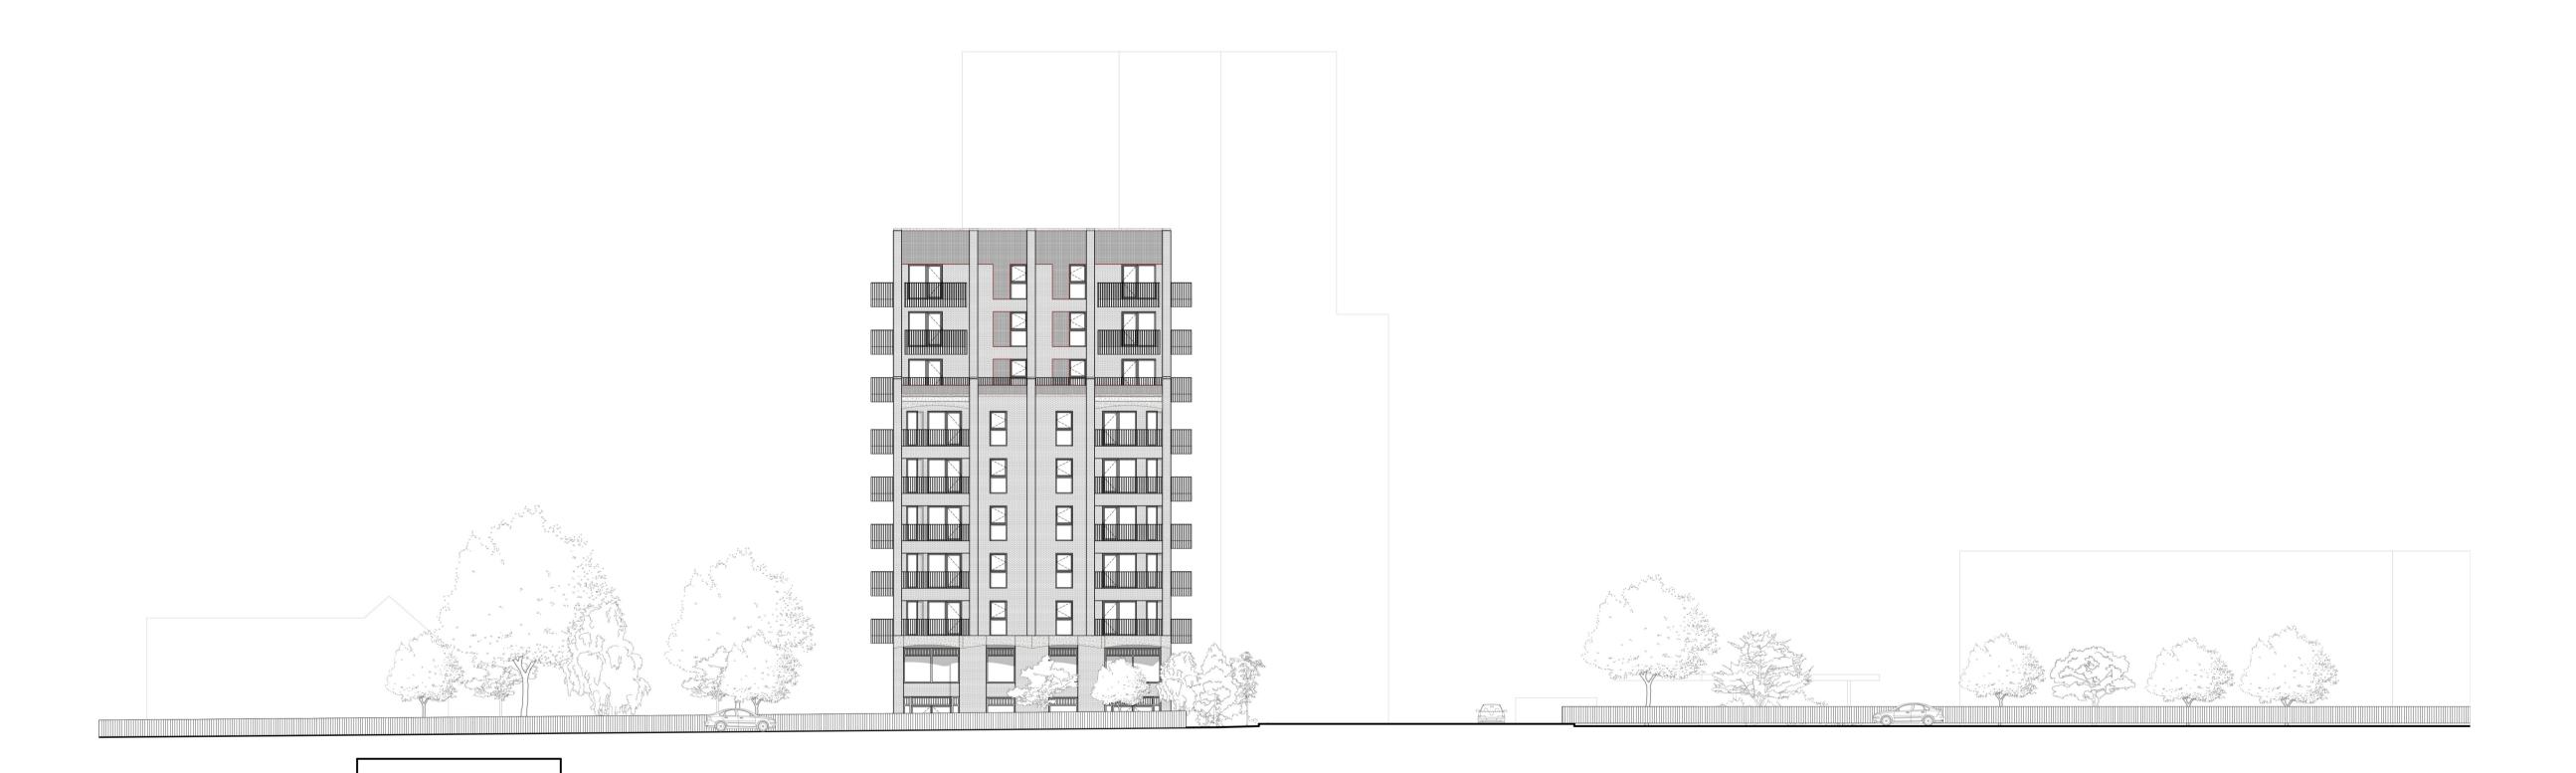

Client Name:

AFFINITY SUTTON PROFESSIONAL SERVICES LIMITED

Project Name:
42 STATION ROAD

Drawing Name:
S73 SOUTH ELEVATION - SITE WIDE

| Drawing Number: | Rev: | Status: | DL0221-BPTW-S01-00-DR-A-2071 | C01 | A2